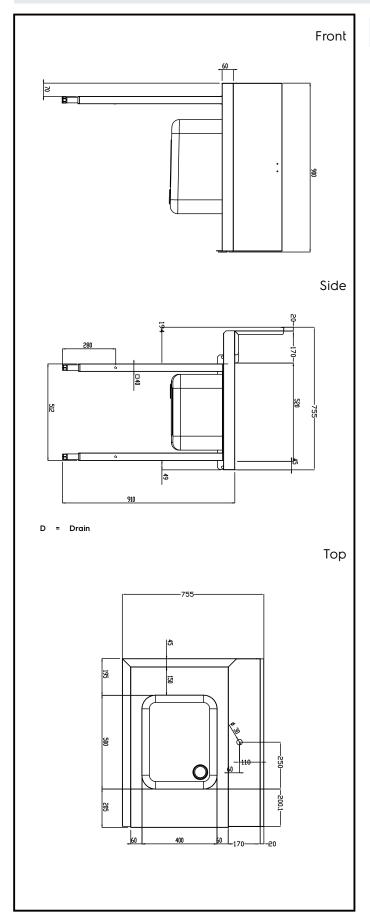

# **Key Information:**

External dimensions, Width:

865403 (BHRPTB09L) 900 mm External dimensions, Depth: 755 mm External dimensions, Height: 1170 mm Net weight: 19 kg

Splashback Dimensions, Height: 260 mm

Basin dimensions:

Handling System for Rack Type Pre-wash Table with Sink Left to Right, 900mm